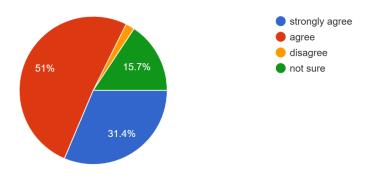

Figure-1

Communication skill (in terms of articulation and comprehensibility) 522 responses

(Govt. Sponsored & Constituent college of the University of Burdwan) SURI, BIRBHUM, PIN – 731101, Ph. No. – 03462-255504