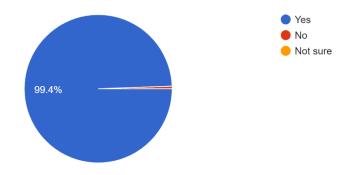

Figure-1

Are you satisfied with the progress of your ward? 180 responses

(Govt. Sponsored & Constituent college of the University of Burdwan) SURI, BIRBHUM, PIN – 731101, Ph. No. – 03462-255504

Website: surividyasagarcollege.org.in, e-mail: : <u>surividyasagarcollege1942@gmail.com</u>
This Institution is Ragging Free

#### **Findings:**

- More than 95% parents are happy with the progress of their wards.
- Almost all parents agree that teachers are very cooperative.
- Almost 89% guardians are satisfied with the classroom/ laboratory/ ICT facilities provided by the college.
- 42.6% respondents are satisfied with hostel facility, 38.5% opted for 'not sure'. Few parents feel that hostel is not totally ragging-free.
- Almost all parents agree that college office service is very good and their wards get relevant information on time. Very few were not satisfied.
- 86% parents feel that college atmosphere is conducive to overall development of students.
- Regarding library facilities nearly 94% parents are satisfied.
- Almost 79% respondents found that college campus is clean enough, 12.8% were not satisfied and rest were either not sure or non-respondent.