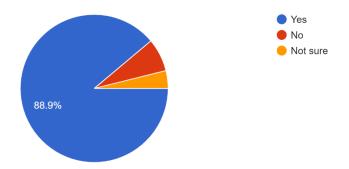

Figure-2

Are the Teachers cooperative in Teaching learning? 180 responses

Figure-3

Are you satisfied with the classroom/ laboratory/ ICT facilities provided by the College? 180 responses

(Govt. Sponsored & Constituent college of the University of Burdwan) SURI, BIRBHUM, PIN – 731101, Ph. No. – 03462-255504

#### **Findings:**

- More than 95% parents are happy with the progress of their wards.
- Almost all parents agree that teachers are very cooperative.
- Almost 89% guardians are satisfied with the classroom/ laboratory/ ICT facilities provided by the college.
- 42.6% respondents are satisfied with hostel facility, 38.5% opted for 'not sure'. Few parents feel that hostel is not totally ragging-free.
- Almost all parents agree that college office service is very good and their wards get relevant information on time. Very few were not satisfied.
- 86% parents feel that college atmosphere is conducive to overall development of students.
- Regarding library facilities nearly 94% parents are satisfied.
- Almost 79% respondents found that college campus is clean enough, 12.8% were not satisfied and rest were either not sure or non-respondent.