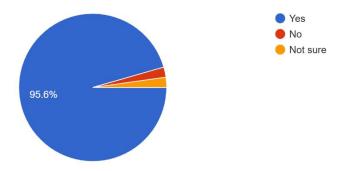

Figure-1

Are you satisfied with the progress of your ward? 180 responses

(Govt. Sponsored & Constituent college of the University of Burdwan) SURI, BIRBHUM, PIN – 731101, Ph. No. – 03462-255504

Website: surividyasagarcollege.org.in, e-mail: : <u>surividyasagarcollege1942@gmail.com</u>
This Institution is Ragging Free

#### **Findings:**

- More than 95% parents are happy with the progress of their wards.
- Almost all parents agree that teachers are very cooperative.
- Almost 89% guardians are satisfied with the classroom/ laboratory/ ICT facilities provided by the college.
- 42.6% respondents are satisfied with hostel facility, 38.5% opted for 'not sure'. Few parents feel that hostel is not totally ragging-free.
- Almost all parents agree that college office service is very good and their wards get relevant information on time. Very few were not satisfied.
- 86% parents feel that college atmosphere is conducive to overall development of students.
- Regarding library facilities nearly 94% parents are satisfied.
- Almost 79% respondents found that college campus is clean enough, 12.8% were not satisfied and rest were either not sure or non-respondent.