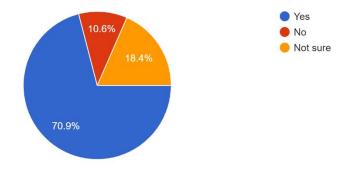

Figure-5

Is the College campus / hostel (if availed) free from ragging? 179 responses

(Govt. Sponsored & Constituent college of the University of Burdwan) SURI, BIRBHUM, PIN – 731101, Ph. No. – 03462-255504

#### **Findings:**

- More than 95% parents are happy with the progress of their wards.
- Almost all parents agree that teachers are very cooperative.
- Almost 89% guardians are satisfied with the classroom/ laboratory/ ICT facilities provided by the college.
- 42.6% respondents are satisfied with hostel facility, 38.5% opted for 'not sure'. Few parents feel that hostel is not totally ragging-free.
- Almost all parents agree that college office service is very good and their wards get relevant information on time. Very few were not satisfied.
- 86% parents feel that college atmosphere is conducive to overall development of students.
- Regarding library facilities nearly 94% parents are satisfied.
- Almost 79% respondents found that college campus is clean enough, 12.8% were not satisfied and rest were either not sure or non-respondent.