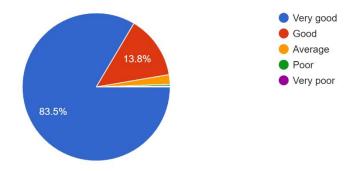

Figure-3

Knowledge base of the Teacher (as perceived by you) 522 responses

(Govt. Sponsored & Constituent college of the University of Burdwan) SURI, BIRBHUM, PIN – 731101, Ph. No. – 03462-255504

Website: surividyasagarcollege.org.in, e-mail: : <a href="mailto:surividyasagarcollege1942@gmail.com">surividyasagarcollege1942@gmail.com</a>
This Institution is Ragging Free