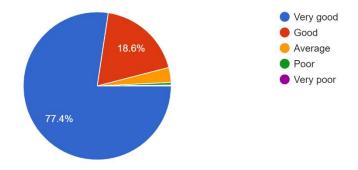

Figure-1

Communication skill (in terms of articulation and comprehensibility) 522 responses

(Govt. Sponsored & Constituent college of the University of Burdwan) SURI, BIRBHUM, PIN – 731101, Ph. No. – 03462-255504