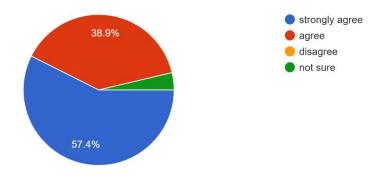

Table-1: Feedback from teachers

| Serial | Statement                                                                     | Strongly | Agree | Disagree | Not  | No       | Total      |
|--------|-------------------------------------------------------------------------------|----------|-------|----------|------|----------|------------|
|        |                                                                               | agree    |       |          | Sure | Response | Respondent |
| 1      | The College vision and mission is reflected in its policy making              | 31       | 21    | 0        | 2    | 0        | 54         |
| 2      | Students are disciplined and cooperative                                      | 29       | 22    | 0        | 3    | 0        | 54         |
| 3      | Classroom facility is adequate for teaching and smooth conduction of classes  | 18       | 24    | 8        | 2    | 0        | 52         |
| 4      | Laboratory facility is adequate for teaching and smooth conduction of classes | 13       | 30    | 1        | 4    | 1        | 49         |