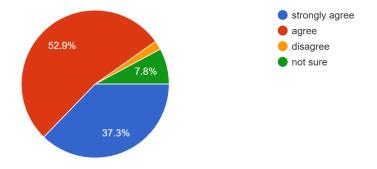

| 19 | Capability of the Faculty members are fully utilised                                      | 21 | 24 | 2 | 7 | 0 | 54 |
|----|-------------------------------------------------------------------------------------------|----|----|---|---|---|----|
| 20 | Excellent/ extra ordinary individual work by Faculty members duly recognized/ appreciated | 24 | 23 | 2 | 3 | 1 | 53 |

- 15.4% respondents found that computer/ ICT facilities are not available for ICT based teaching to the teachers.
- An overwhelming percentage of teachers agree that college encourages faculty members to carry out and provides ample facility for research work and to pursue higher degree like PhD etc.
- 70% teachers felt that college takes various steps for environmental conservation and waste management.
- All respondents highly agree that Principal/ Head of Institution is approachable and cooperative. They also believe college administration promotes inclusiveness and takes feedback from faculty members during important policy/ decision.
- Most of the faculty members agree that grievance redressal system is active and college provides timely resolution to issues and requests raised by them.
- 9.6 % respondents found that data, documents, records are not maintained systematically by the college.
- More than 83% teachers believe capability of the faculty members are fully utilised and extra ordinary individual work by faculty members duly appreciated.