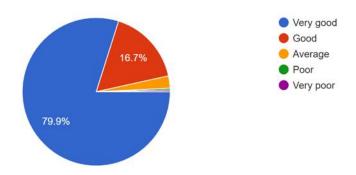

Figure-1

Communication skill (in terms of articulation and comprehensibility) 522 responses

(Govt. Sponsored & Constituent college of the University of Burdwan) SURI, BIRBHUM, PIN – 731101, Ph. No. – 03462-255504