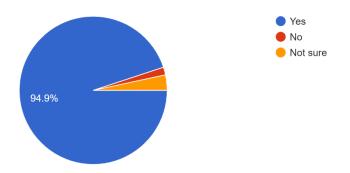

Figure-9

Are you satisfied with the Library facility of this College? 180 responses

(Govt. Sponsored & Constituent college of the University of Burdwan) SURI, BIRBHUM, PIN – 731101, Ph. No. – 03462-255504

#### **Findings:**

- More than 95% parents are happy with the progress of their wards.
- Almost all parents agree that teachers are very cooperative.
- Almost 89% guardians are satisfied with the classroom/ laboratory/ ICT facilities provided by the college.
- 42.6% respondents are satisfied with hostel facility, 38.5% opted for 'not sure'. Few parents feel that hostel is not totally ragging-free.
- Almost all parents agree that college office service is very good and their wards get relevant information on time. Very few were not satisfied.
- 86% parents feel that college atmosphere is conducive to overall development of students.
- Regarding library facilities nearly 94% parents are satisfied.
- Almost 79% respondents found that college campus is clean enough, 12.8% were not satisfied and rest were either not sure or non-respondent.