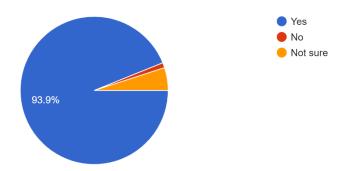

Figure-5

Is the College campus / hostel (if availed) free from ragging? 179 responses

(Govt. Sponsored & Constituent college of the University of Burdwan) SURI, BIRBHUM, PIN – 731101, Ph. No. – 03462-255504

#### **Findings:**

- More than 95% parents are happy with the progress of their wards.
- Almost all parents agree that teachers are very cooperative.
- Almost 89% guardians are satisfied with the classroom/ laboratory/ ICT facilities provided by the college.
- 42.6% respondents are satisfied with hostel facility, 38.5% opted for 'not sure'. Few parents feel that hostel is not totally ragging-free.
- Almost all parents agree that college office service is very good and their wards get relevant information on time. Very few were not satisfied.
- 86% parents feel that college atmosphere is conducive to overall development of students.
- Regarding library facilities nearly 94% parents are satisfied.
- Almost 79% respondents found that college campus is clean enough, 12.8% were not satisfied and rest were either not sure or non-respondent.