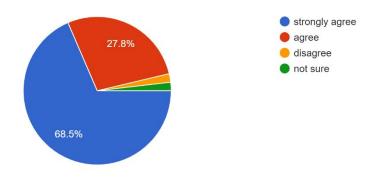

| 19 | Capability of the Faculty members are fully utilised                                      | 21 | 24 | 2 | 7 | 0 | 54 |
|----|-------------------------------------------------------------------------------------------|----|----|---|---|---|----|
| 20 | Excellent/ extra ordinary individual work by Faculty members duly recognized/ appreciated | 24 | 23 | 2 | 3 | 1 | 53 |

- 15.4% respondents found that computer/ ICT facilities are not available for ICT based teaching to the teachers.
- An overwhelming percentage of teachers agree that college encourages faculty members to carry out and provides ample facility for research work and to pursue higher degree like PhD etc.
- 70% teachers felt that college takes various steps for environmental conservation and waste management.
- All respondents highly agree that Principal/ Head of Institution is approachable and cooperative. They also believe college administration promotes inclusiveness and takes feedback from faculty members during important policy/ decision.
- Most of the faculty members agree that grievance redressal system is active and college provides timely resolution to issues and requests raised by them.
- 9.6 % respondents found that data, documents, records are not maintained systematically by the college.
- More than 83% teachers believe capability of the faculty members are fully utilised and extra ordinary individual work by faculty members duly appreciated.