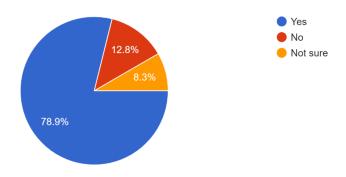

#### **Findings:**

- More than 95% parents are happy with the progress of their wards.
- Almost all parents agree that teachers are very cooperative.
- Almost 89% guardians are satisfied with the classroom/ laboratory/ ICT facilities provided by the college.
- 42.6% respondents are satisfied with hostel facility, 38.5% opted for 'not sure'. Few parents feel that hostel is not totally ragging-free.
- Almost all parents agree that college office service is very good and their wards get relevant information on time. Very few were not satisfied.
- 86% parents feel that college atmosphere is conducive to overall development of students.
- Regarding library facilities nearly 94% parents are satisfied.
- Almost 79% respondents found that college campus is clean enough, 12.8% were not satisfied and rest were either not sure or non-respondent.